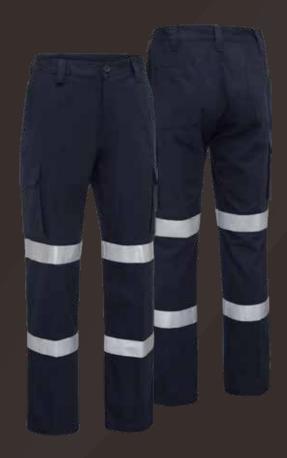

## **CARGO PANTS**

## COMPLIES WITH THE FOLLOWING AUSTRALIAN STANDARDS:

AS/NZS 4602.1:2011

AS/NZS 4399:2017 (UPF 50+)

1020:1995 (STATIC CONTROL)

- •100% cotton, 235gsm
- •Reflective tape with biomotion configuarion on legs for optimal night visibility
- •Mid rise with curved waistband for comfort and movement
- •Two side angled pockets
- •Utility pocket with pen division and touch tape closure on right hand side
- ·Cargo pocket with gusset touch tape closure
- •Two back patch pockets
- Modern fit
- YKK zipper fly
- •UPF rating 50+
- Navy