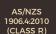

## COMPLIES WITH THE FOLLOWING AUSTRALIAN STANDARDS:

AS/NZS 4602.1:2011

AS/NZS 4399:2017 (UPF 50+)

1020:1995 (STATIC CONTROL)

- •100% cotton, 235gsm
- •Reflective tape with biomotion configuarion on legs for optimal night visibility
- •Mid rise with curved waistband for comfort and movement
- •Two side angled pockets
- •Utility pocket with pen division and touch tape closure on right hand side
- ·Cargo pocket with gusset touch tape closure
- •Two back patch pockets
- Modern fit
- YKK zipper fly
- •UPF rating 50+
- Navy