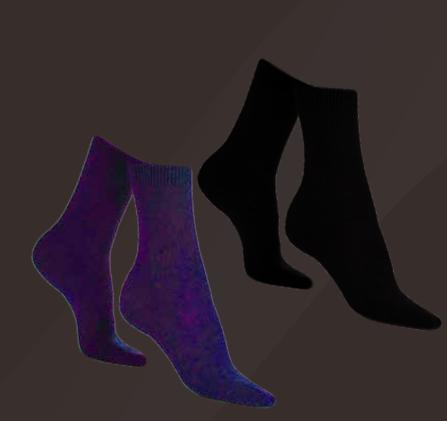

## BAMBOO SOCKS ERBS

- •95% bamboo, 5% nylon
- •Super soft, extra thick
- Highly absorbent
- Naturally anti-fungal and anti-bacterial
- •Machine washable

ERBSB4-6

ERBSB6-10

| ITEM CODE  | SIZE         | COLOUR | ORDER CODE |
|------------|--------------|--------|------------|
| ERBSN4-6   | 4-6 (Men)    | Navy   | 55580055   |
| ERBSN6-10  | 6-10 (Men)   | Navy   | 55580057   |
| ERBSN10-14 | 10-14 (Men)  | Navy   | 55580059   |
| ERBSN4-6   | 6-8 (Women)  | Navy   | 55580055   |
| ERBSN6-10  | 8-11 (Women) | Navy   | 55580057   |
|            |              |        |            |
| ITEM CODE  | SIZE         | COLOUR | ORDER CODE |
| ERBSB4-6   | 4-6 (Men)    | Black  | 55580050   |
| ERBSB6-10  | 6-10 (Men)   | Black  | 55580051   |
| ERBSB10-14 | 10-14 (Men)  | Black  | 55580052   |