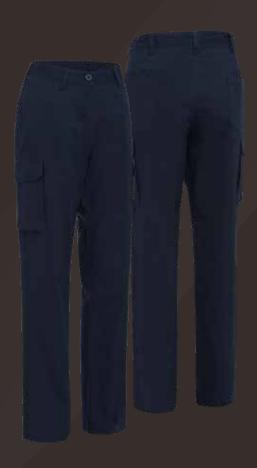

## WOMEN'S CARGO PANTS

AKPCL4001

- •100% cotton, 235gsm
- ·Mid-rise straight leg fit
- •Curved waistband for comfort and movement
- Multi-functional pockets including two utility pocket on RHS leg and cargo pocket on LHS leg
- •D-ring on belt loop to hold gloves and tools
- YKK zipper