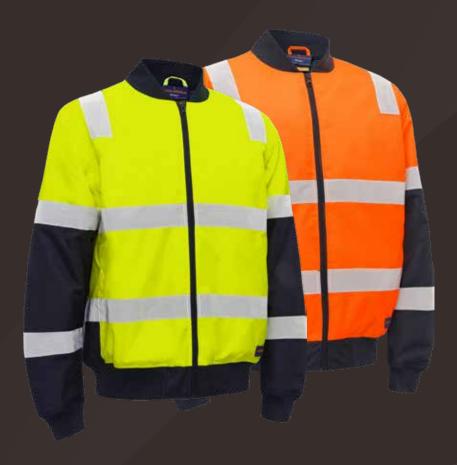

## HI-VIS BOMBER JACKET

**AKJ4730T** 

COMPLIES WITH THE FOLLOWING AUSTRALIAN STANDARDS:

AS/NZS 4602.1:2011

AS/NZS 4399:2017 (UPF 50+)

WATER RESISTANT

- •100% Oxford polyester PU coated
- •100% polyester mesh jacket lining, 120gsm
- •Reflective tape in hoop pattern around body with biomotion configuration on sleeves and over shoulder strip
- •Quilted with polyester wadding for warmth
- •Ribbed neck band, cuffs and hem to retain warmth
- •Two inseam hand-warmer pockets
- •Waterproof rating: Up to 20,000mm  $H_20$
- •UPF rating 50+