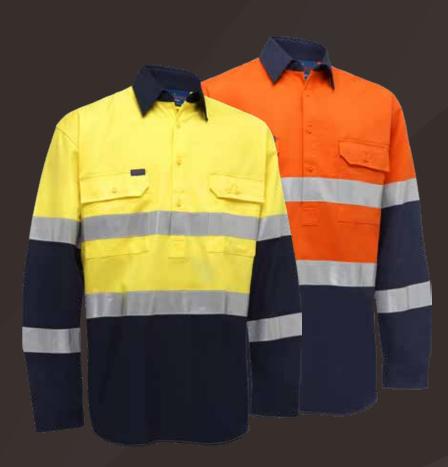

## **REGULAR WEIGHT HI-VIS CLOSED** FRONT SHIRT

## AKSC4456T

- ·100% cotton preshrunk drill, 190gsm
- •Reflective tape in hoop pattern with biomotion taping on sleeves
- Two chest flap pockets with button closure, left with pen divison
- •Two button adjustable sleeve cuffs
- •Half-closed front with button placket
- •UPF rating 50+

|                                                                                                                                         | 0175                                  |                                                                                        |                                                                                              |
|-----------------------------------------------------------------------------------------------------------------------------------------|---------------------------------------|----------------------------------------------------------------------------------------|----------------------------------------------------------------------------------------------|
| ITEM CODE                                                                                                                               | SIZE                                  | COLOUR                                                                                 | ORDER CODE                                                                                   |
| AKSC4456T_TT01XS                                                                                                                        | XS                                    | Yellow/Navy                                                                            | 55546071                                                                                     |
| AKSC4456T_TT01S                                                                                                                         | S                                     | Yellow/Navy                                                                            | 55546072                                                                                     |
| AKSC4456T_TT01M                                                                                                                         | М                                     | Yellow/Navy                                                                            | 55546073                                                                                     |
| AKSC4456T_TT01L                                                                                                                         | L                                     | Yellow/Navy                                                                            | 55546074                                                                                     |
| AKSC4456T_TT01XL                                                                                                                        | XL                                    | Yellow/Navy                                                                            | 55546075                                                                                     |
| AKSC4456T_TT012XL                                                                                                                       | 2XL                                   | Yellow/Navy                                                                            | 55546076                                                                                     |
| AKSC4456T_TT013XL                                                                                                                       | 3XL                                   | Yellow/Navy                                                                            | 55546077                                                                                     |
| AKSC4456T_TT014XL                                                                                                                       | 4XL                                   | Yellow/Navy                                                                            | 55546078                                                                                     |
| AKSC4456T_TT015XL                                                                                                                       | 5XL                                   | Yellow/Navy                                                                            | 55546079                                                                                     |
| AKSC4456T_TT016XL                                                                                                                       | 6XL                                   | Yellow/Navy                                                                            | 55546080                                                                                     |
|                                                                                                                                         |                                       |                                                                                        |                                                                                              |
|                                                                                                                                         |                                       |                                                                                        |                                                                                              |
| ITEM CODE                                                                                                                               | SIZE                                  | COLOUR                                                                                 | ORDER CODE                                                                                   |
| ITEM CODE<br>AKSC4456T_TT02XS                                                                                                           | SIZE<br>XS                            | COLOUR<br>Orange/Navy                                                                  | ORDER CODE<br>55546081                                                                       |
|                                                                                                                                         |                                       |                                                                                        |                                                                                              |
| AKSC4456T_TT02XS                                                                                                                        | xs                                    | Orange/Navy                                                                            | 55546081                                                                                     |
| AKSC4456T_TT02XS<br>AKSC4456T_TT02S                                                                                                     | XS<br>S                               | Orange/Navy<br>Orange/Navy                                                             | 55546081<br>55546082                                                                         |
| AKSC4456T_TT02XS<br>AKSC4456T_TT02S<br>AKSC4456T_TT02M                                                                                  | XS<br>S<br>M                          | Orange/Navy<br>Orange/Navy<br>Orange/Navy                                              | 55546081<br>55546082<br>55546083                                                             |
| AKSC4456T_TT02XS<br>AKSC4456T_TT02S<br>AKSC4456T_TT02M<br>AKSC4456T_TT02L                                                               | XS<br>S<br>M<br>L                     | Orange/Navy<br>Orange/Navy<br>Orange/Navy<br>Orange/Navy                               | 55546081<br>55546082<br>55546083<br>55546084                                                 |
| AKSC4456T_TT02XS<br>AKSC4456T_TT02S<br>AKSC4456T_TT02M<br>AKSC4456T_TT02L<br>AKSC4456T_TT02XL                                           | XS<br>S<br>M<br>L<br>XL               | Orange/Navy<br>Orange/Navy<br>Orange/Navy<br>Orange/Navy<br>Orange/Navy                | 55546081<br>55546082<br>55546083<br>55546084<br>55546085                                     |
| AKSC4456T_TT02XS<br>AKSC4456T_TT02S<br>AKSC4456T_TT02M<br>AKSC4456T_TT02L<br>AKSC4456T_TT02XL<br>AKSC4456T_TT02XL                       | XS<br>S<br>M<br>L<br>XL<br>2XL        | Orange/Navy<br>Orange/Navy<br>Orange/Navy<br>Orange/Navy<br>Orange/Navy                | 55546081<br>55546082<br>55546083<br>55546084<br>55546085<br>55546085<br>55546086             |
| AKSC4456T_TT02XS<br>AKSC4456T_TT02S<br>AKSC4456T_TT02M<br>AKSC4456T_TT02L<br>AKSC4456T_TT02XL<br>AKSC4456T_TT022XL<br>AKSC4456T_TT023XL | XS<br>S<br>M<br>L<br>XL<br>2XL<br>3XL | Orange/Navy<br>Orange/Navy<br>Orange/Navy<br>Orange/Navy<br>Orange/Navy<br>Orange/Navy | 55546081<br>55546082<br>55546083<br>55546084<br>55546085<br>55546085<br>55546086<br>55546087 |