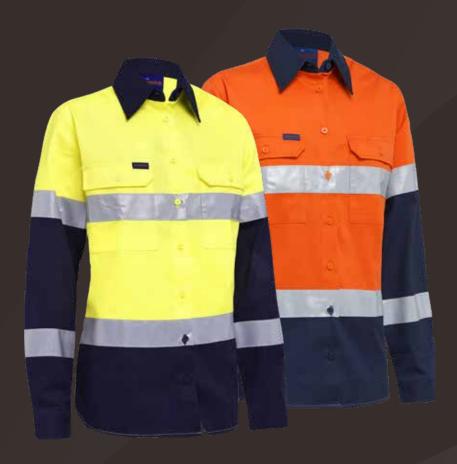

## WOMEN'S REGULAR WEIGHT HI-VIS SHIRT

**AKL4456T** 

COMPLIES WITH THE FOLLOWING AUSTRALIAN STANDARDS:

AS/NZS 4399:2017 (UPF 50+)

AS/NZS 1020:1995 (STATIC CONTROL)

- •100% cotton preshrunk drill, 185gsm
- •100% cotton open mesh contrast fabric, 125gsm
- •Panelled front with bust and waist shaping
- •Reflective tape in hoop pattern with biomotion taping on sleeves
- •Two chest pockets with button down flaps
- ·Left pocket with pen division
- •Two piece contrast coloured structured collar
- •Two button adjustable sleeve cuff
- •UPF rating 50+

| ITEM CODE       | SIZE | COLOUR      | ORDER CODE |
|-----------------|------|-------------|------------|
| AKL4456T_TT016  | 6    | Yellow/Navy | 55546150   |
| AKL4456T_TT018  | 8    | Yellow/Navy | 55546151   |
| AKL4456T_TT0110 | 10   | Yellow/Navy | 55546152   |
| AKL4456T_TT0112 | 12   | Yellow/Navy | 55546153   |
| AKL4456T_TT0114 | 14   | Yellow/Navy | 55546154   |
| AKL4456T_TT0116 | 16   | Yellow/Navy | 55546155   |
| AKL4456T_TT0118 | 18   | Yellow/Navy | 55546156   |
| AKL4456T_TT0120 | 20   | Yellow/Navy | 55546157   |
| AKL4456T_TT0122 | 22   | Yellow/Navy | 55546158   |
| AKL4456T_TT0124 | 24   | Yellow/Navy | 55546159   |

| ITEM CODE       | SIZE | COLOUR      | ORDER CODE |
|-----------------|------|-------------|------------|
| AKL4456T_TT026  | 6    | Orange/Navy | 55546160   |
| AKL4456T_TT028  | 8    | Orange/Navy | 55546161   |
| AKL4456T_TT0210 | 10   | Orange/Navy | 55546162   |
| AKL4456T_TT0212 | 12   | Orange/Navy | 55546163   |
| AKL4456T_TT0214 | 14   | Orange/Navy | 55546164   |
| AKL4456T_TT0216 | 16   | Orange/Navy | 55546165   |
| AKL4456T_TT0218 | 18   | Orange/Navy | 55546166   |
| AKL4456T_TT0220 | 20   | Orange/Navy | 55546167   |
| AKL4456T_TT0222 | 22   | Orange/Navy | 55546168   |
| AKL4456T_TT0224 | 24   | Orange/Navy | 55546169   |
|                 |      |             |            |