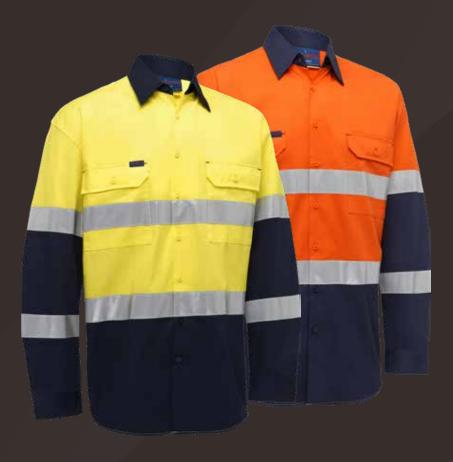

## LIGHTWEIGHT HI-VIS SHIRT

**AKS4696T** 

- 100% cotton preshrunk drill, 145gsm100% cotton open mesh contrast
- •100% cotton open mesh contras fabric, 125gsm
- •Reflective tape in hoop pattern with biomotion taping on sleeves
- Vertical back and underarm cotton mesh ventilation
- •Two chest pockets with button down flaps, left pocket with pen division
- ·Collar in contrast colour
- •UPF rating 50+