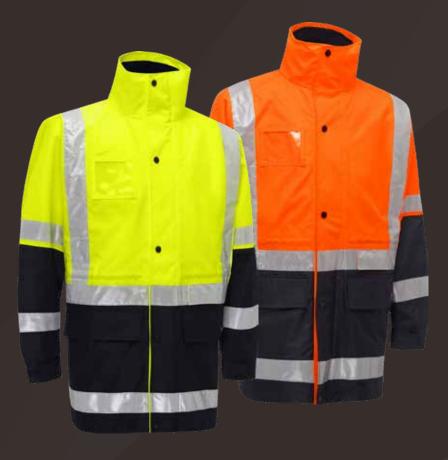

## HI-VIS 4 IN 1 RAIN JACKET

AKJ4975HT

- •100% oxford polyester PU coated 300D
- •100% polyester polar fleece vest lining, 200gsm
- •100% polyester mesh jacket lining, 120gsm
- •Reflective tape in H-pattern around body and bio motion taping on sleeves
- Waterproof seam sealed outer shell jacket
- Showerproof inner jacket
- ·Detachable, zip out sleeves
- •Two hip pockets with hand warmers
- ·Waterproof rating: Up to 20,000mm
- •UPF rating 50+